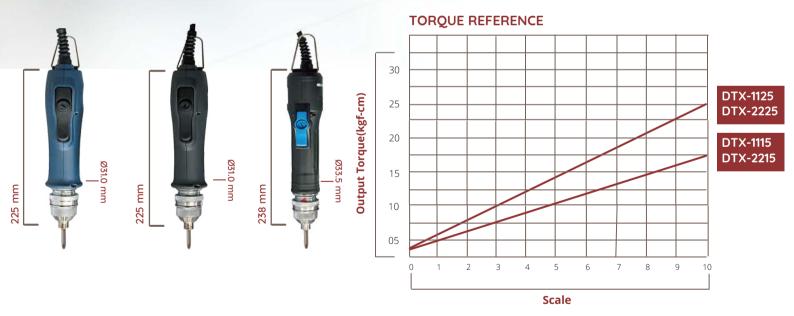

| MODEL                  |        | DTX-1115    | DTX-1125 | DTX-2215 | DTX-2225 |
|------------------------|--------|-------------|----------|----------|----------|
| FREE SPEED (rpm)       |        | 900         | 900      | 900      | 900      |
| OUTPUT TORQUE<br>RANGE | N.m    | 0.08-1.5    | 0.08-2.5 | 0.08-1.5 | 0.08-2.5 |
|                        | Ibf.in | 0.7-13.0    | 0.7-21.7 | 0.7-13.0 | 0.7-21.7 |
|                        | kgf.cm | 0.8-15.0    | 0.8-25.0 | 0.8-15.0 | 0.8-25.0 |
| START                  |        | LEVER START |          |          |          |
| VOLTAGE                |        | 110V        | 110V     | 220V     | 220V     |