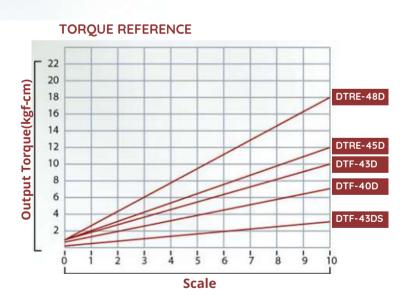

| MODEL                  |        | DTF-43DS                 | DTF-40D  | DTF-43D  | DTRE-45D | DTRE-48D |
|------------------------|--------|--------------------------|----------|----------|----------|----------|
| FREE SPEED (rpm)       |        | 660                      | 1000     | 660      | 1000     | 660      |
| OUTPUT TORQUE<br>RANGE | N.m    | 0.02-0.3                 | 0.05-0.7 | 0.08-1.0 | 0.08-1.2 | 0.08-1.8 |
|                        | Ibf.in | 0.17-2.6                 | 0.43-6.1 | 0.7-8.7  | 0.7-10.4 | 0.7-15.6 |
|                        | kgf.cm | 0.2-3.0                  | 0.5-7.0  | 0.8-10.0 | 0.8-12.0 | 0.8-18.0 |
| START                  |        | LEVER START / PUSH START |          |          |          |          |
| CONTROLLER             |        | G/H/I                    |          |          | G/H      |          |
| ESD                    |        | YES                      |          |          |          |          |