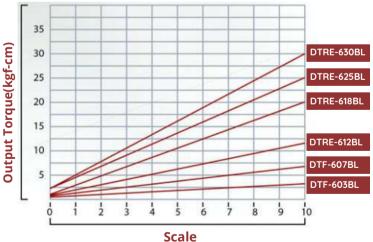

## **TORQUE REFERENCE**

MODEL DTF-603BL DTF-607BL DTRE-612BL DTRE-618BL DTRE-625BL DTRE-630BL 660/480 FDTREE SPEED (rpm) 1000/750 1000/750 1000/750 660/480 660/480 N.m 0.02-0.3 0.05-0.7 0.08-1.2 0.08-2.0 0.2-2.5 0.2-3.0 OUTPUT TORQUE Ibf.in 0.17-2.6 0.7-10.4 0.7-17.4 1.7-21.7 0.43-6.1 1.7-26.0 RANGE 0.2-3.0 kgf.cm 0.5-7.0 0.8-12.0 0.8-20.0 2.0-25.0 2.0-30.0 START LEVER START/PUSH START SW1-B/T-1-SWB T-1-SWB CONTROLLER YES ESD