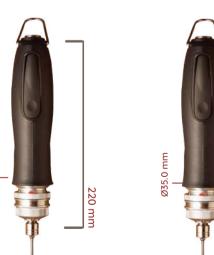

rising characteristics is also suitable for long-term precision operation
- Compact size along with high output torque
- •Best suitable for clean room applications as it is free from carbon brush dust
- •Patented brake switch has high resistance on impulsive vibration that increases the switch life
- Combination of the buffer device and new clutch model greatly reduces the shock, improves the precision of torque, and increases the life of its usage
- With step-less torque adjustment, this series covers a wider range of torque output sufficient to meet various applications
- Electric screwdriver body and the connecting line adopt a separate structure, which is more convenient for maintenance
- Light weight and slim design assure long and fatigue-free working



🙆 ESC

SCREW COUNTER BC-01





## **TORQUE REFERENCE**



MODEL DTF-603BL DTF-607BL DTRE-612BL DTRE-618BL DTRE-625BL DTRE-630BL 660/480 FDTREE SPEED (rpm) 1000/750 1000/750 1000/750 660/480 660/480 N.m 0.02-0.3 0.05-0.7 0.08-1.2 0.08-2.0 0.2-2.5 0.2-3.0 OUTPUT TORQUE Ibf.in 0.17-2.6 0.7-10.4 0.7-17.4 1.7-21.7 0.43-6.1 1.7-26.0 RANGE 0.2-3.0 kgf.cm 0.5-7.0 0.8-12.0 0.8-20.0 2.0-25.0 2.0-30.0 START LEVER START/PUSH START SW1-B/T-1-SWB T-1-SWB CONTROLLER YES ESD



Ø35.0 mm

## www.drtorque.in

+91 9986426333