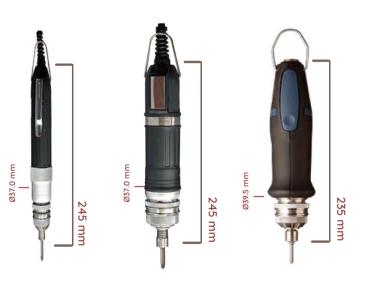

| MODEL                  |        | DTCY-16D    | DTCY-26D | DTCY-16C      | DTCY-26C | DTCY-16CP  | DTCY-26CP |
|------------------------|--------|-------------|----------|---------------|----------|------------|-----------|
| FREE SPEED (rpm)       |        | 1000        | 660      | 1000          | 660      | 1000       | 660       |
| OUTPUT TORQUE<br>RANGE | N.m    | 0.2-2.5     | 0.2-3.5  | 0.2-2.5       | 0.2-3.5  | 0.2-2.3    | 0.2-2.3   |
|                        | Ibf.in | 1.7-30.4    | 1.7-30.4 | 1.7-21.7      | 1.7-30.4 | 1.7-20.0   | 1.7-28.6  |
|                        | kgf.cm | 2.0-35.0    | 2.0-35.0 | 2.0-25.0      | 2.0-35.0 | 2.0-23.0   | 2.0-33.0  |
| START                  |        | LEVER START |          |               |          | PUSH START |           |
| CONTROLLER             |        | G/H         |          | A/B/C/D/E/F/H |          | C/F        |           |
| ESD                    |        | YES         |          |               |          |            |           |