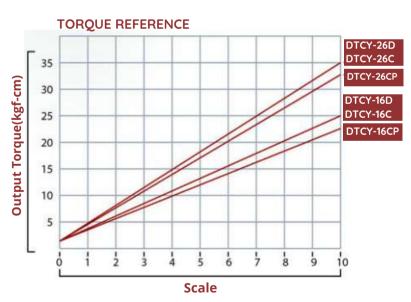

| MODEL                  |        | DTCY-16D    | DTCY-26D | DTCY-16C      | DTCY-26C | DTCY-16CP  | DTCY-26CP |
|------------------------|--------|-------------|----------|---------------|----------|------------|-----------|
| FREE SPEED (rpm)       |        | 1000        | 660      | 1000          | 660      | 1000       | 660       |
| OUTPUT TORQUE<br>RANGE | N.m    | 0.2-2.5     | 0.2-3.5  | 0.2-2.5       | 0.2-3.5  | 0.2-2.3    | 0.2-2.3   |
|                        | Ibf.in | 1.7-30.4    | 1.7-30.4 | 1.7-21.7      | 1.7-30.4 | 1.7-20.0   | 1.7-28.6  |
|                        | kgf.cm | 2.0-35.0    | 2.0-35.0 | 2.0-25.0      | 2.0-35.0 | 2.0-23.0   | 2.0-33.0  |
| START                  |        | LEVER START |          |               |          | PUSH START |           |
| CONTROLLER             |        | G/H         |          | A/B/C/D/E/F/H |          | C/F        |           |
| ESD                    |        | YES         |          |               |          |            |           |