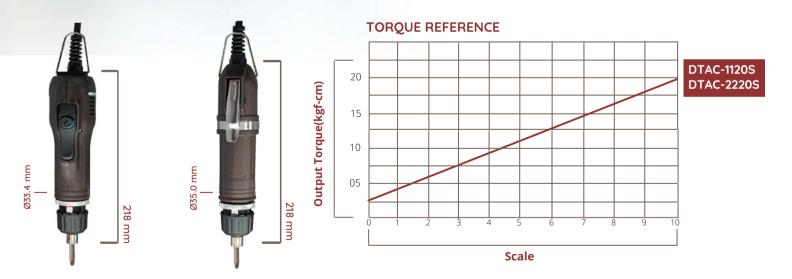

| MODEL                  |        | DTAC-1120S | DTAC-22205 |
|------------------------|--------|------------|------------|
| FREE SPEED (rpm)       |        | 1000       | 1000       |
| OUTPUT TORQUE<br>RANGE | N.m    | 0.3-2.0    | 0.3-2.0    |
|                        | Ibf.in | 2.6-17.4   | 2.6-17.4   |
|                        | kgf.cm | 3.0-20.0   | 3.0-20.0   |
| START                  |        |            |            |
| VOLTAGE                |        | 110V       | 220V       |