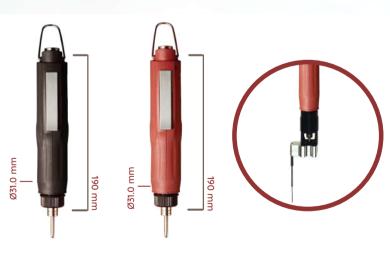

## **Fully Automatic Clutch Brushless Electric Screwdriver**

- New development of sensor-less brush-less high-precision internal rotation motor, with high stability, the low temperature rises characteristics is also suitable for long-term precision operation
- ·Compact size along with high output torque
- ·Best suitable for cleanroom applications as it is free from carbon brush dust
- ·The patented brake switch has high resistance to impulsive vibration which increases the switch life
- The combination of the buffer device and new clutch model. greatly reduces the shock, improves the precision of torque, and increases the life of its usage
- With step-less torque adjustment, this series covers a wider range of torque output sufficient to meet diverse needs
- Electric screwdriver body and the connecting line adopt a separate structure, which is more convenient for maintenance
- Light weight and slim design assure long and fatigue-free working

| MODEL                  |        | DTF-31BLL         | DTF-31BL   | DTF-33BL | DTF-35BL  |
|------------------------|--------|-------------------|------------|----------|-----------|
| FREE SPEED (rpm)       |        | 300/150           | 1000/750   | 1000/750 | 1000/750  |
| OUTPUT TORQUE<br>RANGE | N.m    | 0.015-0.12        | 0.015-0.12 | 0.02-0.3 | 0.04-0.5  |
|                        | Ibf.in | 0.13-1.04         | 0.13-1.04  | 0.17-2.6 | 0.35-4.34 |
|                        | kgf.cm | 0.15-1.2          | 0.15-1.2   | 0.20-3.0 | 0.4-5.0   |
| START                  |        | LEVER START/SLIDE |            |          |           |
| CONTROLLER             |        | SW1-B/T-1-SWB     |            |          |           |
| ESD                    |        | YES               |            |          |           |
| APLICABLE BIT (mm)     |        | M3                |            |          |           |