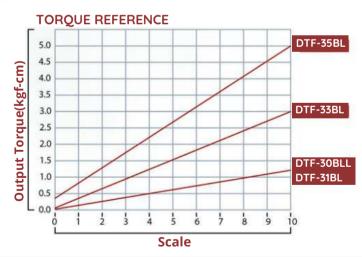

| MODEL                  |        | DTF-31BLL         | DTF-31BL   | DTF-33BL | DTF-35BL  |
|------------------------|--------|-------------------|------------|----------|-----------|
| FREE SPEED (rpm)       |        | 300/150           | 1000/750   | 1000/750 | 1000/750  |
| OUTPUT TORQUE<br>RANGE | N.m    | 0.015-0.12        | 0.015-0.12 | 0.02-0.3 | 0.04-0.5  |
|                        | Ibf.in | 0.13-1.04         | 0.13-1.04  | 0.17-2.6 | 0.35-4.34 |
|                        | kgf.cm | 0.15-1.2          | 0.15-1.2   | 0.20-3.0 | 0.4-5.0   |
| START                  |        | LEVER START/SLIDE |            |          |           |
| CONTROLLER             |        | SW1-B/T-1-SWB     |            |          |           |
| ESD                    |        | YES               |            |          |           |
| APLICABLE BIT (mm)     |        | M3                |            |          |           |