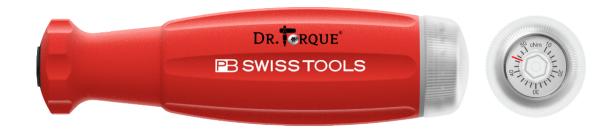

## MECA TORQUE PB 8316 M

- For screwdriving work with repeatable tightening torque (certified +/- 6%)
- Magnetic holder for C6 and E6 bits, torque range 10-50 cNm
- Adapted smaller handle size for the low torques, perfect handling for comfortable working
- Turnable head with analog scale, easily adjustable without auxiliary tools
- With recalibration tool, to set the scale for adjustement during recalibration.