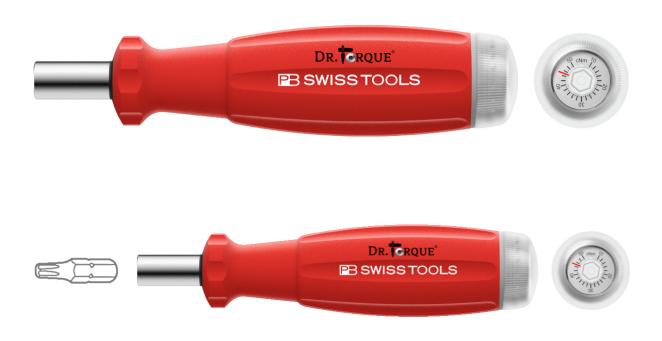

# MECA TORQUE PB 8317 A

- For screwdriving work with repeatable tightening torque (certified +/- 6%)
- For interchangeable blades PB 215, torque ranges 0.4-2.0 Nm or 1.0-5.0 Nm
- Two-component handle with soft casing, comfortable handling
- Turnable head with analog scale, easily adjustable without auxiliary tools
- With recalibration tool, to set the scale for adjustement during recalibration

# MECA TORQUE PB 8317 M

- For screwdriving work with repeatable tightening torque (certified +/- 6%)
- Magnetic holder for C6 and E6 bits, torque ranges 0.4-2.0 Nm or 1.0-5.0 Nm
- Two-component handle with soft casing, comfortable handling
- Turnable head with analog scale, easily adjustable without auxiliary tools
- With recalibration tool, to set the scale for adjustement during recalibration