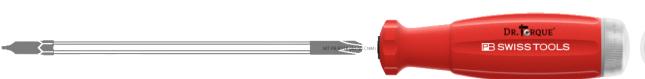

## MECA TORQUE PB 8316 A

- For screwdriving work with repeatable tightening torque (certified +/- 6%)
- For interchangeable blades PB 53, torque range 10-50 cNm
- Adapted smaller handle size for the low torques, perfect handling for comfortable working
- Turnable head with analog scale, easily adjustable without auxiliary tools
- With recalibration tool, to set the scale for adjustement during recalibration