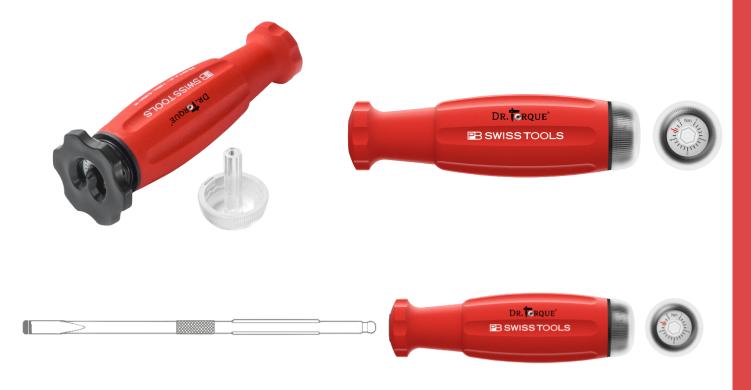

## MECA TORQUE PB 8316 A

- For screwdriving work with repeatable tightening torque (certified +/- 6%)
- For interchangeable blades PB 53, torque range 10-50 cNm
- Adapted smaller handle size for the low torques, perfect handling for comfortable working
- Turnable head with analog scale, easily adjustable without auxiliary tools
- With recalibration tool, to set the scale for adjustement during recalibration

## MECA TORQUE PB 8316 M

- For screwdriving work with repeatable tightening torque (certified +/- 6%)
- Magnetic holder for C6 and E6 bits, torque range 10-50 cNm
- Adapted smaller handle size for the low torques, perfect handling for comfortable working
- Turnable head with analog scale, easily adjustable without auxiliary tools
- With recalibration tool, to set the scale for adjustement during recalibration.