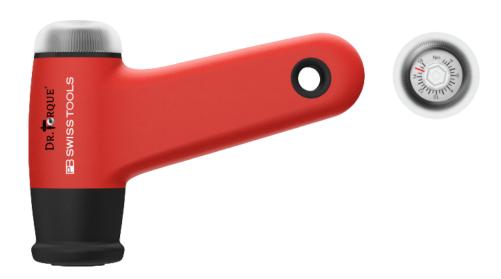

## MECA TORQUE PB 8326 A

- For screwdriving work with repeatable tightening torque (certified +/- 6%)
- For interchangeable blades PB 225, torque range 3.2-16.0 Nm
- Lever handle with soft surface, pleasant grip and optimum force transmission
- Turnable head with analog scale, easily adjustable without auxiliary tools
- With recalibration tool, to set the scale for adjustement during recalibration