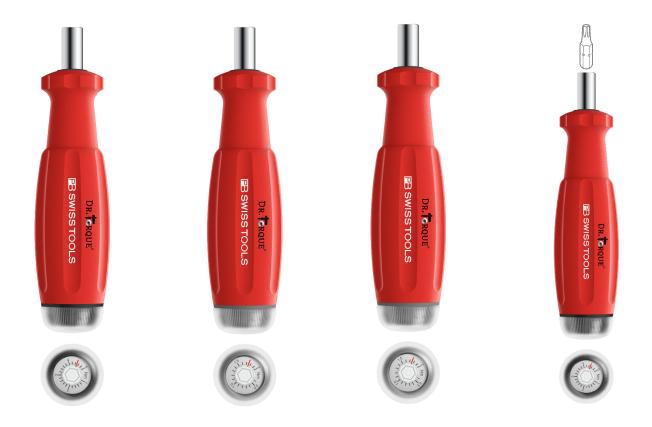

# MECA TORQUE PB 8317 A

- For screwdriving work with repeatable tightening torque (certified +/- 6%)
- For interchangeable blades PB 215, torque ranges 0.4-2.0 Nm or 1.0-5.0 Nm
- Two-component handle with soft casing, comfortable handling
- Turnable head with analog scale, easily adjustable without auxiliary tools
- With recalibration tool, to set the scale for adjustement during recalibration

# MECA TORQUE PB 8317 M

- For screwdriving work with repeatable tightening torque (certified +/- 6%)
- Magnetic holder for C6 and E6 bits, torque ranges 0.4-2.0 Nm or 1.0-5.0 Nm
- Two-component handle with soft casing, comfortable handling
- Turnable head with analog scale, easily adjustable without auxiliary tools
- With recalibration tool, to set the scale for adjustement during recalibration